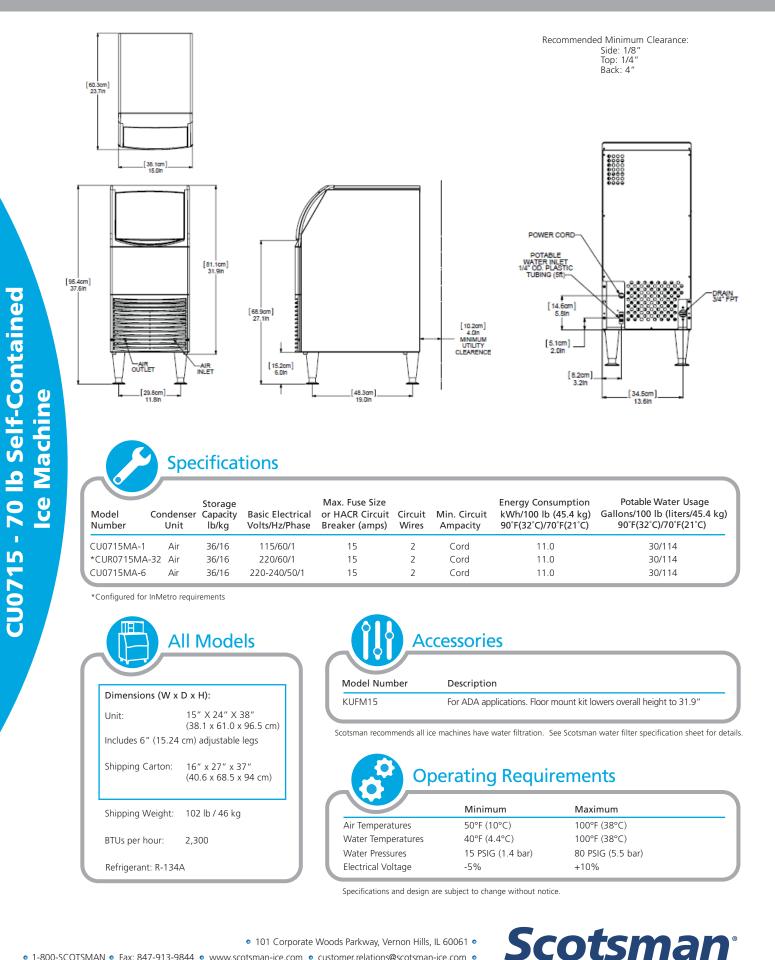

#### High Production:

 Produces up to 80 lb (36 kg) per day and stores 36 lb (16 kg), meeting the ice demands for many different applications.

#### Environmentally Friendly:

- Meets US federal energy efficiency requirements.
- Meets US Safe Drinking Act low lead requirements.
- Non-ozone depleting R-134A refrigerant.

| 24 Hour Volume Production |                      |              |                        |  |
|---------------------------|----------------------|--------------|------------------------|--|
| Air Cooled                |                      |              |                        |  |
|                           | 70°F/21℃<br>50°F/10℃ | Air<br>Water | 90°F/32°C<br>70°F/21°C |  |
|                           | 80/36<br>lb/kg       |              | 58/26<br>lb/kg         |  |