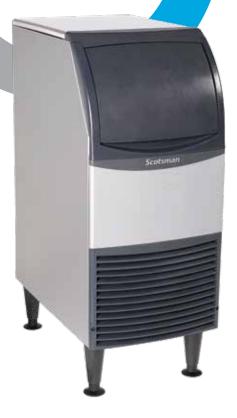

# **CU0715 - 70 lb Self-Contained Ice Machine** Self-Contained Under Counter Cuber with Storage

#### Compact Design:

- Only 15" wide, the ice maker can be placed in the tightest locations.
- Optional floor mount kit allows for installation under 34" ADA counter tops.

#### High Production:

 Produces up to 80 lb (36 kg) per day and stores 36 lb (16 kg), meeting the ice demands for many different applications.