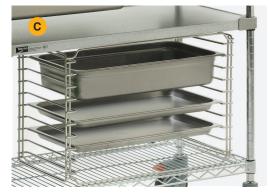

## **ProPack 1**

- (2) Stainless steel Magic Rings which hold smaller pans within the PrepMate rail.
- (1) Cutting board holder which mounts to the side of the PrepMate and can hold up to 3 18"x24" cutting boards.
- (1) Pan holder holds up to three 4" full size pans