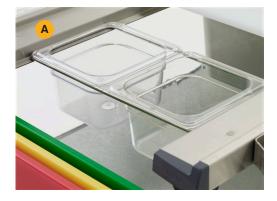

## **ProPack 1**

- (2) Stainless steel Magic Rings which hold smaller pans within the PrepMate rail.
- (1) Cutting board holder which mounts to the side of the PrepMate and can hold up to 3 18"x24" cutting boards.
- (1) Pan holder holds up to three 4" full size pans