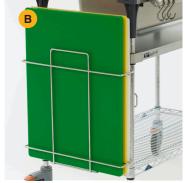

## **ProPack 1**

- (2) Stainless steel Magic Rings which hold smaller pans within the PrepMate rail.
- (1) Cutting board holder which mounts to the side of the PrepMate and can hold up to 3 18"x24" cutting boards.
- (1) Pan holder holds up to three 4" full size pans