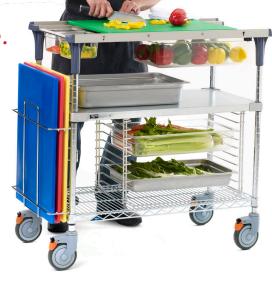

## **ProPack 1**

- (2) Stainless steel Magic Rings which hold smaller pans within the PrepMate rail.
- (1) Cutting board holder which mounts to the side of the PrepMate and can hold up to 3 18"x24" cutting boards.
- (1) Pan holder holds up to three 4" full size pans